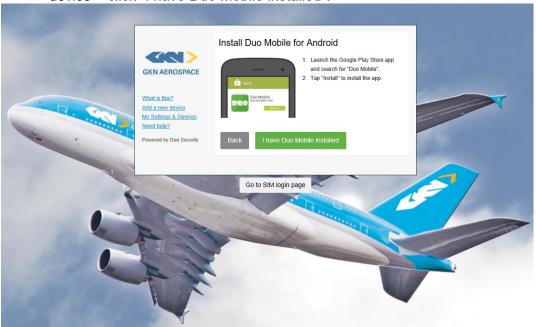

6. Choose the type of phone you are connecting to DUO and click "Continue":

7. Follow the instruction on the screen to download duo app or if DUO app is already installed on your device – click "I have Duo Mobile installed".