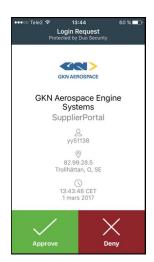

12. Click on "Continue to Login" button (below)

13. Choose authentication method. Preferably "send me a push"

14. On your DUO mobile app will now find a Login request waiting for approval. Click the green area "Request Waiting", and then "Approve".