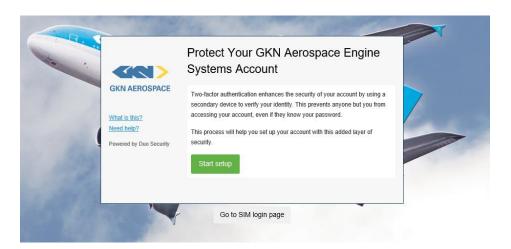

3. Read the information on the screen and click "Start setup" button.

4. Choose which device you want to use to log in to the second layer. GKN recommends Mobile phone (and that you at a later stage choose the duo app-option) once you've chosen your device - click on the "Continue" button.