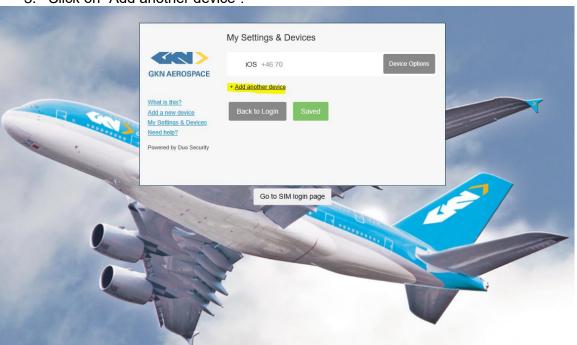

2. Then verify that you are really you by following the instructions on the screen.

3. Click on "Add another device":

| Dokumenttyp/Document type | Reg.nr/Reg. No. | Dokdel./Part no. | Utgåva/Issue | Bilaga/Appendix | Sida/Page |
|---------------------------|-----------------|------------------|--------------|-----------------|-----------|
| Manual                    |                 |                  | 5            |                 | 10 (14)   |

8. Follow the instructions on the screen to scan the barcode using your device (and DUO app). Click "Continue".

9. Once your new device is connected and registered, you will be redirected to below page. Here you can delete the old device, you no longer wish to use.