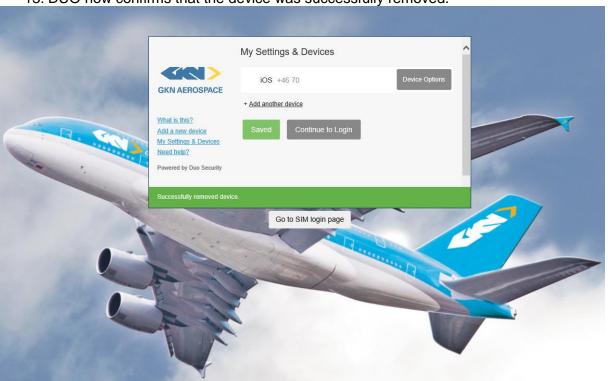

./Part no. | Utgåva/Issue | Bilaga/Appendix | Sida/Page |
|---------------------------|-----------------|------------------|--------------|-----------------|-----------|
| Manual                    |                 |                  | 5            |                 | 13 (14)   |

11. Click on circled button to remove device.



12. Click on "Remove" to delete the device connection to DUO.





| Dokumenttyp/Document type | Reg.nr/Reg. No. | Dokdel./Part no. | Utgåva/Issue | Bilaga/Appendix | Sida/Page |
|---------------------------|-----------------|------------------|--------------|-----------------|-----------|
| Manual                    |                 |                  | 5            |                 | 14 (14)   |

13. DUO now confirms that the device was successfully removed.