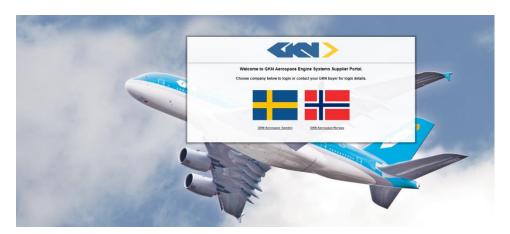

Install on your device

Then go to GKN Supplier Portal website: <a href="https://supplierportal.gaes.gknaerospace.com/">https://supplierportal.gaes.gknaerospace.com/</a> and follow the below steps:

1. Click on the flag (representing your GKN customer)

2. Enter your email address on the first line

Example: firstname.lastname@suppliercompany.com

Second line: Enter your personal password (First time sent by e-mail from GKN)

Click on "Log In".

The next screen that pops up is to log in through the second layer of security. (Steps to be performed when logging in the first time.)