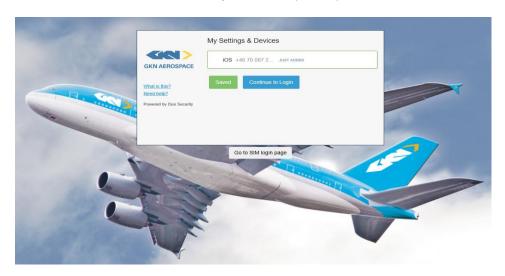

## 1.1 Changing a login device in DUO for GKN Supplier Portal

1. Log in through initial login screen on the GKN Supplier Portal.Below screen appears - Click on "My Settings & Devices".

| Dokumenttyp/Document type | Reg.nr/Reg. No. | Dokdel./Part no. | Utgåva/Issue | Bilaga/Appendix | Sida/Page |
|---------------------------|-----------------|------------------|--------------|-----------------|-----------|
| Manual                    |                 |                  | 5            |                 | 9 (14)    |

2. Then verify that you are really you by following the instructions on the screen.

3. Click on "Add another device":

| Dokumenttyp/Document type | Reg.nr/Reg. No. | Dokdel./Part no. | Utgåva/Issue | Bilaga/Appendix | Sida/Page |
|---------------------------|-----------------|------------------|--------------|-----------------|-----------|
| Manual                    |                 |                  | 5            |                 | 10 (14)   |