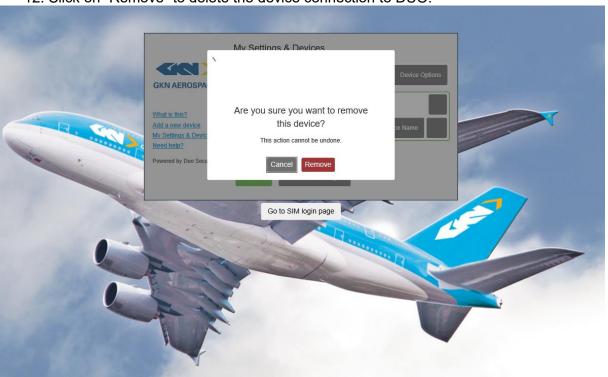

11. Click on circled button to remove device.

12. Click on "Remove" to delete the device connection to DUO.

| Dokumenttyp/Document type | Reg.nr/Reg. No. | Dokdel./Part no. | Utgåva/Issue | Bilaga/Appendix | Sida/Page |
|---------------------------|-----------------|------------------|--------------|-----------------|-----------|
| Manual                    |                 |                  | 5            |                 | 14 (14)   |