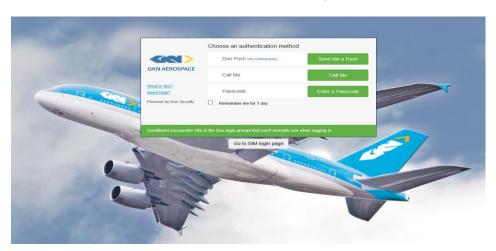

12. Click on "Continue to Login" button (below)

13. Choose authentication method. Preferably "send me a push"

14. On your DUO mobile app will now find a Login request waiting for approval. Click the green area "Request Waiting", and then "Approve".