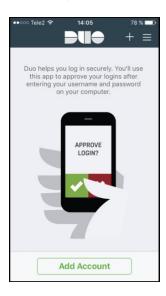

9. Open the DUO mobile app on your phone, and click on "add account".

10. Allow camera to scan the barcode, and simply scan the barcode on the screen (below). (If you don't have a camera or ability to use app, click on link "or have an activation link emailed to you instead".)

11. Once the barcode has been successfully scanned, a green "correct" will appear on the barcode and you can now click on the "Continue" button.

| Dokumenttyp/Document type | Reg.nr/Reg. No. | Dokdel./Part no. | Utgåva/Issue | Bilaga/Appendix | Sida/Page |
|---------------------------|-----------------|------------------|--------------|-----------------|-----------|
| Manual                    |                 |                  | 5            |                 | 7 (14)    |