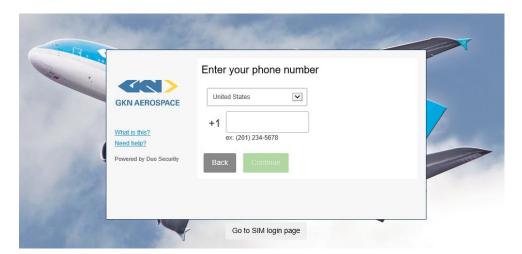

5. Choose your country from the drop down list, and enter your cell phone number in the field below. If Landline was chosen normal phone number is ok to use.

| Dokumenttyp/Document type | Reg.nr/Reg. No. | Dokdel./Part no. | Utgåva/Issue | Bilaga/Appendix | Sida/Page |
|---------------------------|-----------------|------------------|--------------|-----------------|-----------|
| Manual                    |                 |                  | 5            |                 | 5 (14)    |