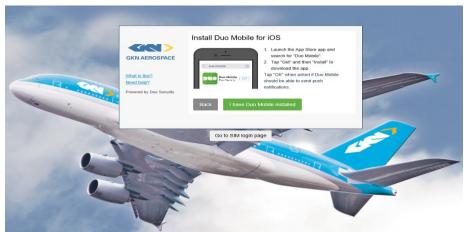

8. If you haven't installed the DUO app, please do so by following the instructions on the screen below. Once installation is complete, click on "I have Duo Mobile installed" button.

| Dokumenttyp/Document type | Reg.nr/Reg. No. | Dokdel./Part no. | Utgåva/Issue | Bilaga/Appendix | Sida/Page |
|---------------------------|-----------------|------------------|--------------|-----------------|-----------|
| Manual                    |                 |                  | 5            |                 | 6 (14)    |