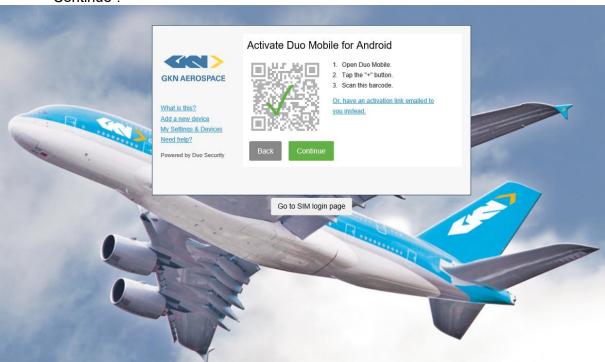

8. Follow the instructions on the screen to scan the barcode using your device (and DUO app). Click "Continue".

9. Once your new device is connected and registered, you will be redirected to below page. Here you can delete the old device, you no longer wish to use.