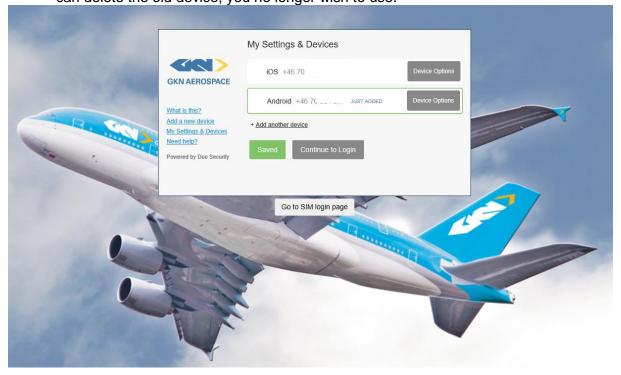

8. Follow the instructions on the screen to scan the barcode using your device (and DUO app). Click "Continue".

9. Once your new device is connected and registered, you will be redirected to below page. Here you can delete the old device, you no longer wish to use.

10. Click on "Device Options", for the device you wish to remove.

| Dokumenttyp/Document type | Reg.nr/Reg. No. | Dokdel./Part no. | Utgåva/Issue | Bilaga/Appendix | Sida/Page |
|---------------------------|-----------------|------------------|--------------|-----------------|-----------|
| Manual                    |                 |                  | 5            |                 | 13 (14)   |