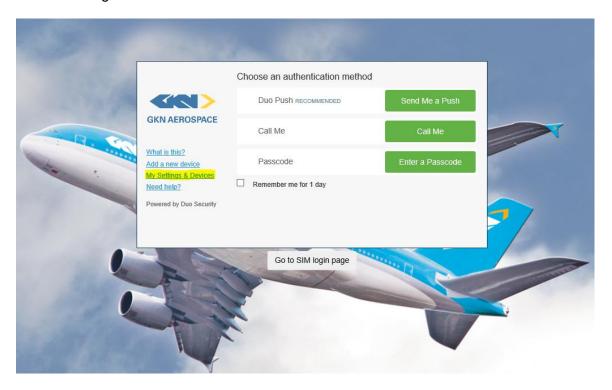

## 1.1 Changing a login device in DUO for GKN Supplier Portal

1. Log in through initial login screen on the GKN Supplier Portal.Below screen appears - Click on "My Settings & Devices".

| Dokumenttyp/Document type | Reg.nr/Reg. No. | Dokdel./Part no. | Utgåva/Issue | Bilaga/Appendix | Sida/Page |
|---------------------------|-----------------|------------------|--------------|-----------------|-----------|
| Manual                    |                 |                  | 5            |                 | 9 (14)    |