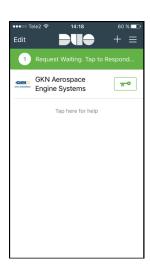

12. Click on "Continue to Login" button (below)

13. Choose authentication method. Preferably "send me a push"

14. On your DUO mobile app will now find a Login request waiting for approval. Click the green area "Request Waiting", and then "Approve".