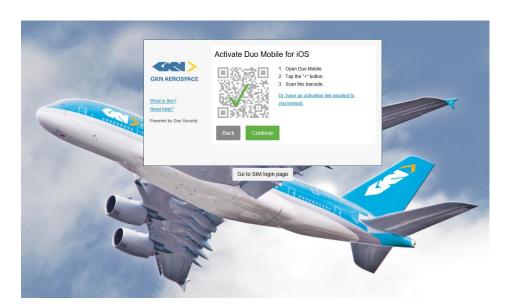

11. Once the barcode has been successfully scanned, a green "correct" will appear on the barcode and you can now click on the "Continue" button.

| Dokumenttyp/Document type | Reg.nr/Reg. No. | Dokdel./Part no. | Utgåva/Issue | Bilaga/Appendix | Sida/Page |
|---------------------------|-----------------|------------------|--------------|-----------------|-----------|
| Manual                    |                 |                  | 5            |                 | 7 (14)    |

12. Click on "Continue to Login" button (below)

13. Choose authentication method. Preferably "send me a push"

14. On your DUO mobile app will now find a Login request waiting for approval. Click the green area "Request Waiting", and then "Approve".