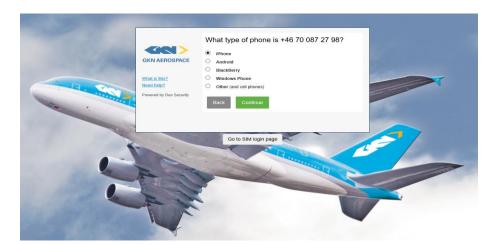

6. Make sure to verify that your number is correctly typed, and mark the checkbox. Click on the "Continue" button.

7. Choose the type of phone that you have and will use to log in. Click on the "Continue" button.