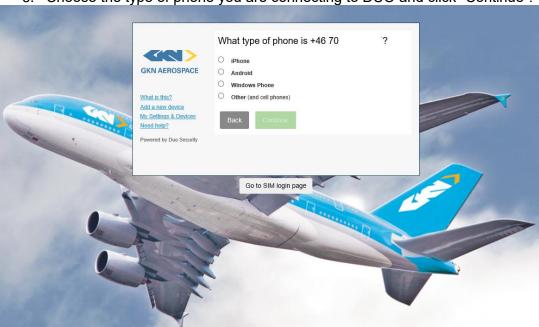

6. Choose the type of phone you are connecting to DUO and click "Continue":

7. Follow the instruction on the screen to download duo app or if DUO app is already installed on your device – click "I have Duo Mobile installed".