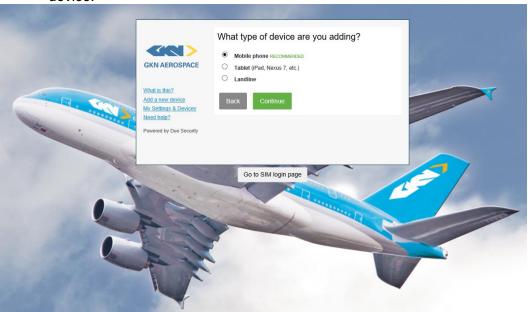

4. Choose type of device and click "Continue". This instruction will use Mobile phone as an example device.

5. Enter the correct phone number you wish to connect to DUO, verify it by checking the checkbox and click "Continue":