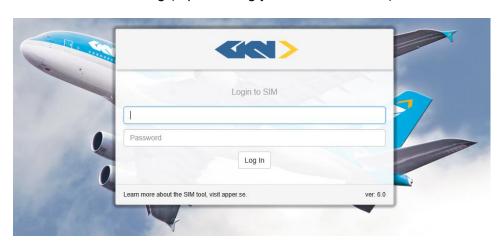

2. Enter your email address on the first line

Example: firstname.lastname@suppliercompany.com

Second line: Enter your personal password (First time sent by e-mail from GKN)

Click on "Log In".

The next screen that pops up is to log in through the second layer of security. (Steps to be performed when logging in the first time.)