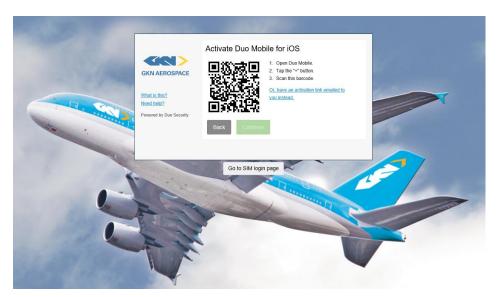

9. Open the DUO mobile app on your phone, and click on "add account".

10. Allow camera to scan the barcode, and simply scan the barcode on the screen (below). (If you don't have a camera or ability to use app, click on link "or have an activation link emailed to you instead".)

11. Once the barcode has been successfully scanned, a green "correct" will appear on the barcode and you can now click on the "Continue" button.

| Dokumenttyp/Document type | Reg.nr/Reg. No. | Dokdel./Part no. | Utgåva/Issue | Bilaga/Appendix | Sida/Page |
|---------------------------|-----------------|------------------|--------------|-----------------|-----------|
| Manual                    |                 |                  | 5            |                 | 7 (14)    |