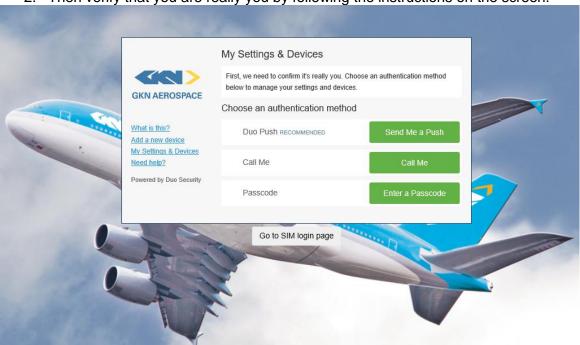

## 1.1 Changing a login device in DUO for GKN Supplier Portal

1. Log in through initial login screen on the GKN Supplier Portal.Below screen appears - Click on "My Settings & Devices".

| Dokumenttyp/Document type | Reg.nr/Reg. No. | Dokdel./Part no. | Utgåva/Issue | Bilaga/Appendix | Sida/Page |
|---------------------------|-----------------|------------------|--------------|-----------------|-----------|
| Manual                    |                 |                  | 5            |                 | 9 (14)    |

2. Then verify that you are really you by following the instructions on the screen.

3. Click on "Add another device":

| Dokumenttyp/Document type | Reg.nr/Reg. No. | Dokdel./Part no. | Utgåva/Issue | Bilaga/Appendix | Sida/Page |
|---------------------------|-----------------|------------------|--------------|-----------------|-----------|
| Manual                    |                 |                  | 5            |                 | 10 (14)   |