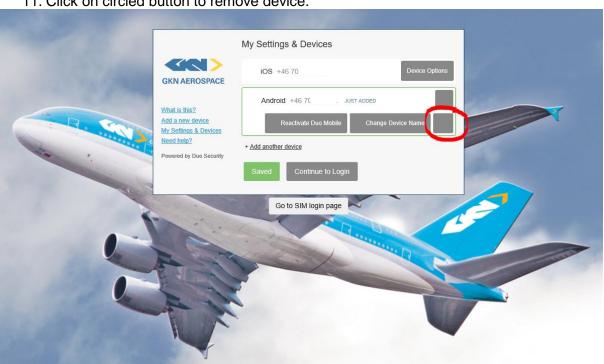

11. Click on circled button to remove device.

12. Click on "Remove" to delete the device connection to DUO.

| Dokumenttyp/Document type | Reg.nr/Reg. No. | Dokdel./Part no. | Utgåva/Issue | Bilaga/Appendix | Sida/Page |
|---------------------------|-----------------|------------------|--------------|-----------------|-----------|
| Manual                    |                 |                  | 5            |                 | 14 (14)   |