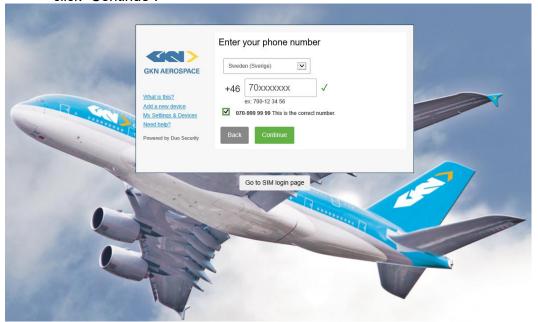

4. Choose type of device and click "Continue". This instruction will use Mobile phone as an example device.

5. Enter the correct phone number you wish to connect to DUO, verify it by checking the checkbox and click "Continue":