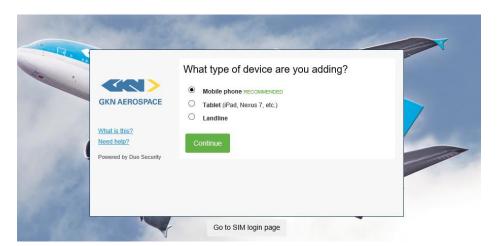

3. Read the information on the screen and click "Start setup" button.

4. Choose which device you want to use to log in to the second layer. GKN recommends Mobile phone (and that you at a later stage choose the duo app-option) once you've chosen your device - click on the "Continue" button.