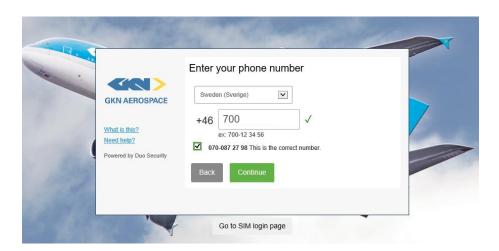

6. Make sure to verify that your number is correctly typed, and mark the checkbox. Click on the "Continue" button.

7. Choose the type of phone that you have and will use to log in. Click on the "Continue" button.